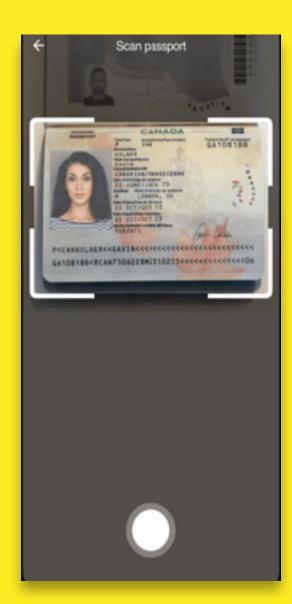

# **Protecting young** people online together

Yubo user adds their age and profile picture

YAS estimates the age of the user

User age is compared to YAS age

User approved or flagged to Yubo safety team

Flagged users can verify age with Yoti app

# **YUBO X YOTI**