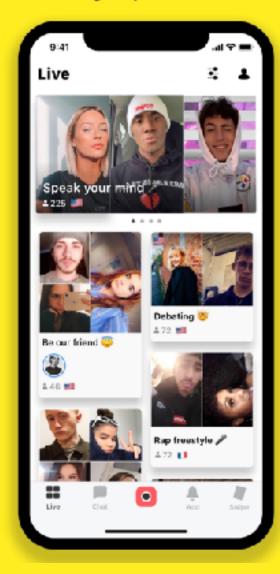

# **STAY WITH YOUR TRIBE**

# **Culture**

Filter live groups based on languages, countries and age range

# **People**

Join groups of people based on the streamers's profile

# **Topics**

Filter live groups bases on titles and emoji topics

# **Discover**

new groups of friends

# Livestream

with like-minded people