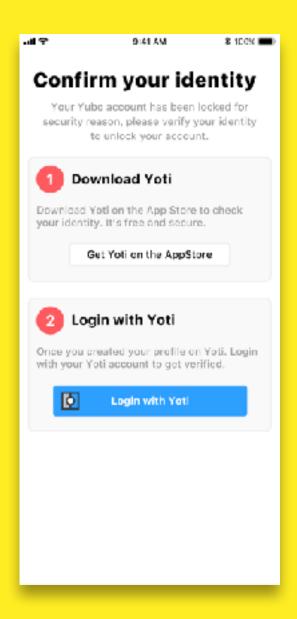

# **Protecting young** people online together

Yubo user adds their age and profile picture

YAS estimates the age of the user

User age is compared to YAS age

User approved or flagged to Yubo safety team

Flagged users can verify age with Yoti app

# **YUBO X YOTI**